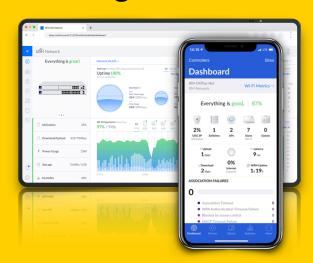

## Managed wifi that meets your tough standards!

- Secures your private network from your guests
- Wireless meshing means fewer cables to run
- Outdoor units available
- Splash page for social media or newsletter
- Monitored and managed 24/7 by Kharma
- Constant software and security upgrades
- ☑ Web or Phone app to monitor your network
- Warranty extended to 36 months