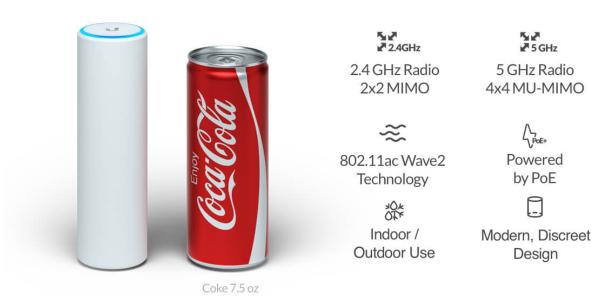

## Base station connects to your ISP modem

Repeater plugs into any outlet forming a wireless network