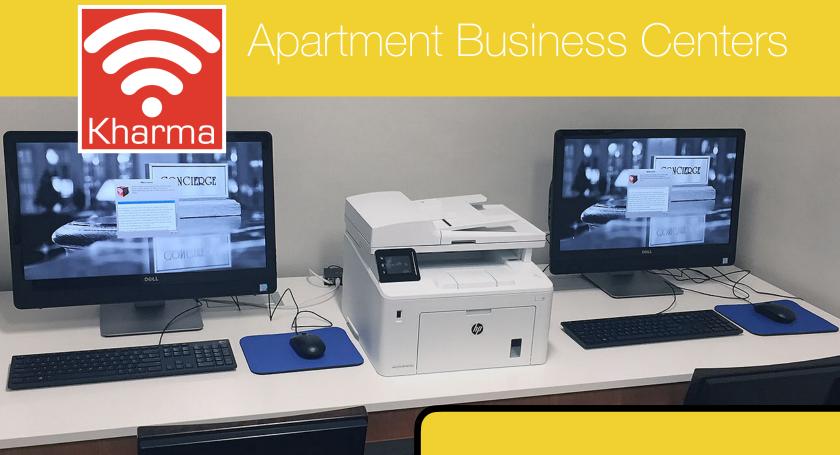

#### **Single PC Secure System**

Includes one 23" Business Center PC with, Security Router, Black and White Multifunction Laser Printer, cables and instructions.

only **\$1996**\*

### Two PC Secure System

Includes two 23" Business Center PCs with, Security Router, Black and White Multifunction Laser Printer, cables and instructions.

only **\$2996**\*

\*Requires support plan which is currently \$35/mo for 1 PC system and \$50/mo for 2 PC system. Prices subject to change at any time and do not include tax or shipping. Manufacturer, style and model may vary depending on availability. Equipment has a one year warranty. Toner and paper not included.

### Apartment Business Centers